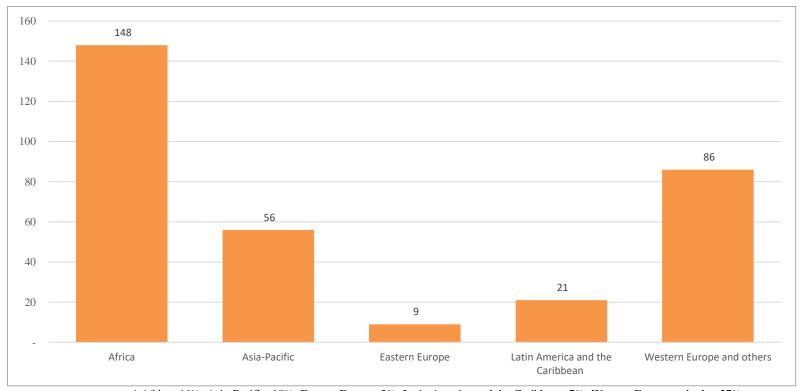

## UN-Habitat staff by regional grouping as at 31 December 2024\*

<sup>\*</sup> Africa: 46%; Asia-Pacific: 18%; Eastern Europe: 3%; Latin America and the Caribbean: 7%; Western Europe and other 27%.

Annex III