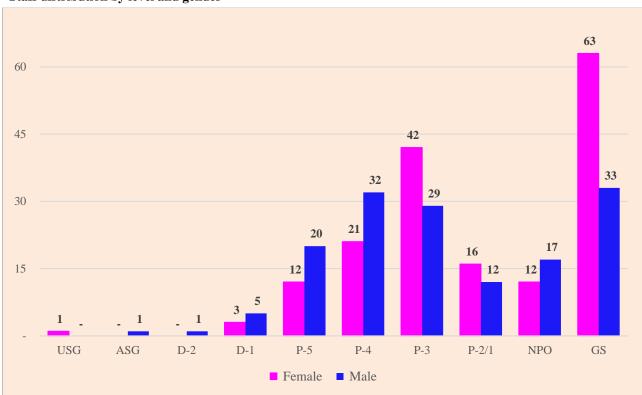

Figure 1 Staff distribution by level and gender

 $\label{eq:abbreviations: USG-Under Secretary-General; D-Director; P-Professional; NPO-National Professional Officer; GS-General service local level. The above includes temporary appointments.}$ 

|    |                                                                  |        |      |        |      |        |             |        | F    | rofessi | ional |        |      |        |      |        |      |       |        |             | Nati   | onal Pr      | ofessio | nal Offi     | icer   |              |       | Ger    | neral se   | rvice |         |
|----|------------------------------------------------------------------|--------|------|--------|------|--------|-------------|--------|------|---------|-------|--------|------|--------|------|--------|------|-------|--------|-------------|--------|--------------|---------|--------------|--------|--------------|-------|--------|------------|-------|---------|
|    |                                                                  | U      | SG   | A      | SG   | L      | <b>D</b> -2 | L      | D-1  | P       | P-5   | F      | P-4  | P      | P-3  | P      | P-2  |       |        | O-D<br>P-4) |        | PO-C<br>P-3) |         | PO-B<br>P-2) |        | PO-A<br>P-1) |       | G-I    | l to<br>-7 |       | Total   |
|    | Country of nationality*                                          | Female | Male | Female | Male | Female | Male        | Female | Male | Female  | Male  | Female | Male | Female | Male | Female | Male | Total | Female | Male        | Female | Male         | Female  | Male         | Female | Male         | Total | Female | Male       | Total | Grand 1 |
| 61 | Syrian Arab<br>Republic                                          | _      | _    | _      | _    | _      | _           | _      | 1    | _       | _     | _      | _    | _      | 1    | _      | -    | 2     | -      | -           | _      | _            | _       | _            | _      | _            | -     | -      | -          | _     | 2       |
| 62 | The Gambia                                                       | _      | _    | _      | _    | _      | _           | _      | _    | _       | _     | _      | 1    | _      | _    | _      | -    | 1     | _      | _           | _      | _            | _       | _            | _      | _            | -     | _      | -          | _     | 1       |
| 63 | Turkey                                                           | _      | _    | _      | _    | _      | _           | _      | _    | _       | _     | _      | _    | 1      | 1    | _      | -    | 2     | _      | _           | _      | _            | _       | _            | _      | _            | -     | _      | -          | -     | 2       |
| 64 | Uganda                                                           | _      | _    | _      | _    | _      | _           | _      | _    | _       | _     | _      | 1    | _      | 1    | _      | -    | 2     | _      | _           | _      | _            | _       | 1            | _      | _            | 1     | 2      | -          | 2     | 5       |
| 65 | United<br>Kingdom of<br>Great Britain<br>and Northern<br>Ireland | _      | _    | _      | _    | _      | _           | _      | _    | _       | 3     | 1      | _    | 2      | _    | _      | _    | 6     | _      | _           | _      | _            | _       | _            | _      | _            | _     | _      | _          | _     | 6       |
| 66 | United<br>Republic of<br>Tanzania                                | _      | _    | _      | _    | _      | _           | _      | _    | _       | 1     | _      | _    | _      | _    | _      | _    | 1     | _      | _           | _      | _            | _       | _            | _      | _            | _     | 1      | _          | 1     | 2       |
| 67 | United States of America                                         |        | _    | _      | _    | _      | _           | _      |      | _       | _     | _      | _    | _      | 1    | _      | _    | 1     | _      |             | _      | _            | _       |              | _      | _            | _     | 2      | _          | 2     | 3       |
| 68 | Viet Nam                                                         | _      | _    | _      | _    | _      | _           | _      | _    | _       | _     | _      | _    | _      | _    | 1      | -    | 1     | _      | _           | _      | _            | _       | _            | _      | _            | -     | _      | -          | -     | 1       |
| 69 | Zimbabwe                                                         | _      | -    | _      | -    | -      | -           | -      | _    | -       | -     | _      | 1    | -      | _    | -      | _    | 1     | _      | -           | -      | _            | _       | _            | -      | _            | -     | _      | _          | -     | 1       |
|    | <b>Grand Total</b>                                               | 1      | _    | _      | 1    | _      | 1           | 3      | 5    | 12      | 20    | 21     | 32   | 42     | 29   | 16     | 12   | 195   | 3      | 2           | 2      | 10           | 5       | 5            | 2      | _            | 29    | 63     | 33         | 96    | 320     |